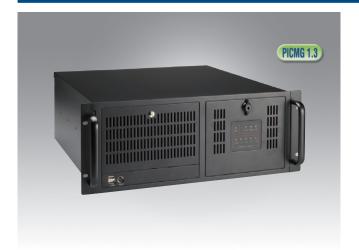

# FW3415-400-4U-Q

4U Rackmount System Available with either single or redundant power supplies (FW3415R-400-4U-Q) Visual & **Audible Alarm Notification** 

#### **Features**

- Shock-resistant disk drive bay design holds up to three 5.25" and one 3.5" disk drives
- LED indicators and alarm notification for system fault detection
- Low noise system fans

The FW3415 supports up to 88 serial ports while consuming only a 4U space. Two 10/100/1000 Ethernet LAN Connections are standard, and 8 PCI plus 3 PCIe slots are available to accommodate either Intelligent Communications Processor Boards (which manage the serial ports), or additional Ethernet interfaces. A hard disk or flash disk can be used for local storage of boot parameters and custom network applications.