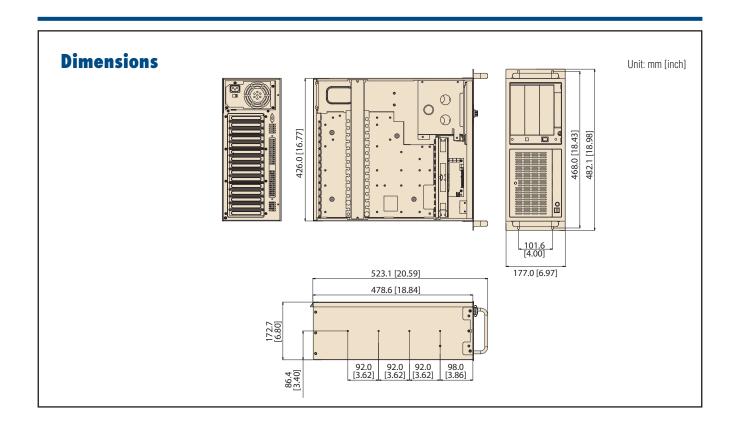

|                          |                        | External                                                                                     |                                  |
|--------------------------|------------------------|----------------------------------------------------------------------------------------------|----------------------------------|
| Drive Bay                | 3.5"                   | 1                                                                                            |                                  |
|                          | 5.25"                  | 3                                                                                            |                                  |
| each) Cooling            | Fan                    | 2 (12 cm / <b>82</b> CFM                                                                     |                                  |
|                          | Air Filter             | Yes                                                                                          |                                  |
| Front I/O Interface      | USB 2.0                | 2                                                                                            |                                  |
|                          | PS/2                   | 1                                                                                            |                                  |
| Miscellaneous            | LED Indicators         | Power, HDD, temperature, fan, and power voltage status                                       |                                  |
|                          | Rear Panel             | Backplane version: One 9-pin D-Sub opening                                                   |                                  |
| Connectivity             | Ethernet               | Dual 10/100/1000 standard; additional Ethernet or 10 Gbit Fiber Ethernet interfaces optional |                                  |
|                          | Serial Ports           | 88 EIA-232, or 44 differential (EIA-530, EIA-422, EIA-449, etc.)                             |                                  |
| Environment              |                        | Operating                                                                                    | Non-Operating                    |
|                          | Temperature            | 0 ~ 40° C (32 ~ 104° F)                                                                      | -20 ~ 60° C (-4 ~ 140° F)        |
|                          | Humidity               | 10 ~ 85% @ 40° C, non-condensing                                                             | 10 ~ 95% @ 40° C, non-condensing |
|                          | Vibration (5 ~ 500 Hz) | 1 Grms                                                                                       | 2 G                              |
|                          | Shock                  | 10 G (with 11 ms duration, half sine wave)                                                   | 30 G                             |
| Physical Characteristics | Dimensions (W x H x D) | 482 x 177 x 479 mm (19" x 7" x 18.9")                                                        |                                  |
|                          | Weight                 | 16.3 kg (36 lb)                                                                              |                                  |