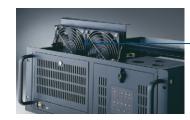

## **Front View**

connector

Three 5.25" drive bays and one one 3.5" drive bay (DVD ROM and removable flash drive are standard)

Two 82 CFM

Redundant Power Supply Option