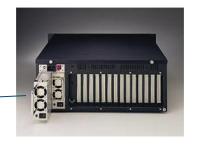

#### **Features**

- Shock-resistant disk drive bay design holds up to three 5.25" and one 3.5" disk drives
- LED indicators and alarm notification for system fault detection
- Low noise system fans

The FW3415 supports up to 88 serial ports while consuming only a 4U space. Two 10/100/1000 Ethernet LAN Connections are standard, and 8 PCI plus 3 PCIe slots are available to accommodate either Intelligent Communications Processor Boards (which manage the serial ports), or additional Ethernet interfaces. A hard disk or flash disk can be used for local storage of boot parameters and custom network applications.

|                          |                        | External                                                                                     |                                  |
|--------------------------|------------------------|----------------------------------------------------------------------------------------------|----------------------------------|
| Drive Bay                | 3.5"                   | 1                                                                                            |                                  |
|                          | 5.25"                  | 3                                                                                            |                                  |
| each) Cooling            | Fan                    | 2 (12 cm / <b>82</b> CFM                                                                     |                                  |
|                          | Air Filter             | Yes                                                                                          |                                  |
| Front I/O Interface      | USB 2.0                | 2                                                                                            |                                  |
|                          | PS/2                   | 1                                                                                            |                                  |
| Miscellaneous            | LED Indicators         | Power, HDD, temperature, fan, and power voltage status                                       |                                  |
|                          | Rear Panel             | Backplane version: One 9-pin D-Sub opening                                                   |                                  |
| Connectivity             | Ethernet               | Dual 10/100/1000 standard; additional Ethernet or 10 Gbit Fiber Ethernet interfaces optional |                                  |
|                          | Serial Ports           | 88 EIA-232, or 44 differential (EIA-530, EIA-422, EIA-449, etc.)                             |                                  |
| Environment              |                        | Operating                                                                                    | Non-Operating                    |
|                          | Temperature            | 0 ~ 40° C (32 ~ 104° F)                                                                      | -20 ~ 60° C (-4 ~ 140° F)        |
|                          | Humidity               | 10 ~ 85% @ 40° C, non-condensing                                                             | 10 ~ 95% @ 40° C, non-condensing |
|                          | Vibration (5 ~ 500 Hz) | 1 Grms                                                                                       | 2 G                              |
|                          | Shock                  | 10 G (with 11 ms duration, half sine wave)                                                   | 30 G                             |
| Physical Characteristics | Dimensions (W x H x D) | 482 x 177 x 479 mm (19" x 7" x 18.9")                                                        |                                  |
|                          | Weight                 | 16.3 kg (36 lb)                                                                              |                                  |