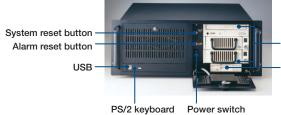

## **Front View**

connector

Three 5.25" drive bays and one one 3.5" drive bay (DVD ROM and removable flash drive are standard)

Two 82 CFM

Redundant Power Supply Option